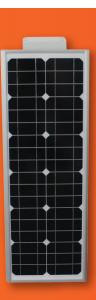

## **Main Features**

| Product Name:        | LTC Luce Solar 30W                                          |
|----------------------|-------------------------------------------------------------|
| LED Chips:           | Philips SMD3030                                             |
| Solar panel:         | 18V/40W (monocrystalline silicon)                           |
| Battery:             | 12.6V, 22AH Li-battery                                      |
| Discharge Time:      | Full power 15 hours, Half power 30 hours                    |
| Charge Time:         | 6 hours                                                     |
| Mounting Height:     | 5-6 metres                                                  |
| Working time:        | Light 10 to 12 hours every day, sustainable 3-5 rainy day   |
| Switching mode:      | Time control + light sensor control + motion sensor control |
| Light body material: | Aluminium alloy                                             |
| Size:                | L 900mm X W 300mm X H 44mm                                  |

## Luce Solar light fitting and solar panel.

The Luce solar is an effective, environmentally friendly, outdoor lighting solution. With a 30W power output and lifespan of approx 25 years\*

No wiring, 100% solar powered.