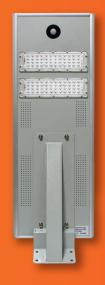

## **Main Features**

| Product Name:        | LTC Luce Solar 30W                                          |
|----------------------|-------------------------------------------------------------|
| LED Chips:           | Philips SMD3030                                             |
| Solar panel:         | 18V/40W (monocrystalline silicon)                           |
| Battery:             | 12.6V, 22AH Li-battery                                      |
| Discharge Time:      | Full power 15 hours, Half power 30 hours                    |
| Charge Time:         | 6 hours                                                     |
| Mounting Height:     | 5-6 metres                                                  |
| Working time:        | Light 10 to 12 hours every day, sustainable 3-5 rainy day   |
| Switching mode:      | Time control + light sensor control + motion sensor control |
| Light body material: | Aluminium alloy                                             |
| Size:                | L 900mm X W 300mm X H 44mm                                  |

## Luce Solar light fitting and solar panel.

The Luce solar is an effective, environmentally friendly, outdoor lighting solution. With a 30W power output and lifespan of approx 25 years\*

No wiring, 100% solar powered.