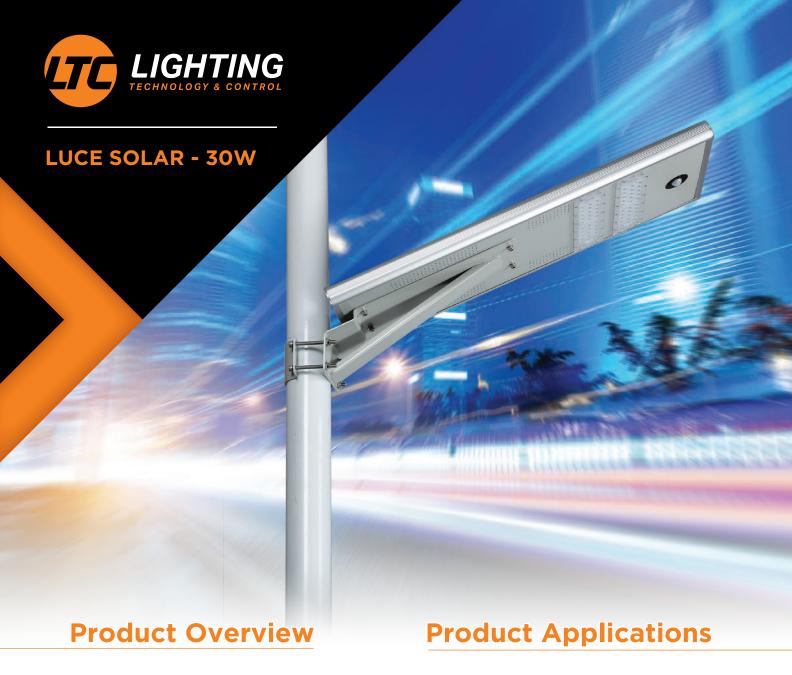

## **Main Features**

| Product Name:        | LTC Luce Solar 30W                                          |
|----------------------|-------------------------------------------------------------|
| LED Chips:           | Philips SMD3030                                             |
| Solar panel:         | 18V/40W (monocrystalline silicon)                           |
| Battery:             | 12.6V, 22AH Li-battery                                      |
| Discharge Time:      | Full power 15 hours, Half power 30 hours                    |
| Charge Time:         | 6 hours                                                     |
| Mounting Height:     | 5-6 metres                                                  |
| Working time:        | Light 10 to 12 hours every day, sustainable 3-5 rainy day   |
| Switching mode:      | Time control + light sensor control + motion sensor control |
| Light body material: | Aluminium alloy                                             |
| Size:                | L 900mm X W 300mm X H 44mm                                  |

## Luce Solar light fitting and solar panel.

The Luce solar is an effective, environmentally friendly, outdoor lighting solution. With a 30W power output and lifespan of approx 25 years\*

No wiring, 100% solar powered.